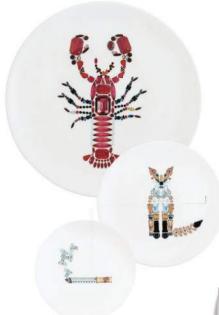

## **SITTING PRETTY**

 $\begin{tabular}{ll} $R$ aft $Furniture$\\ There are few things as comforting \end{tabular}$ on a cold winter night as snuggling into the corner of the couch with a blanket and a book. Incidentally, fewsofas are as inviting as the Oscar from Raft Furniture  $\Omega$  an essential  $addition to any living \, room \, this \,$ Christmas. From £1,468; raftfurniture.co.uk