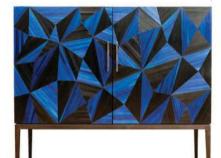

## **THEARTOF CRAFT**

Simon Orrell

This month we're coveting this stunning geometric Avila Cabinet from Simon Orrell Designs. Crafted with blue and black straw marquetry, this eye-catching piece would look best against a boldly painted wall to really showcase its drama. £8,250; simonorrelldesigns.com