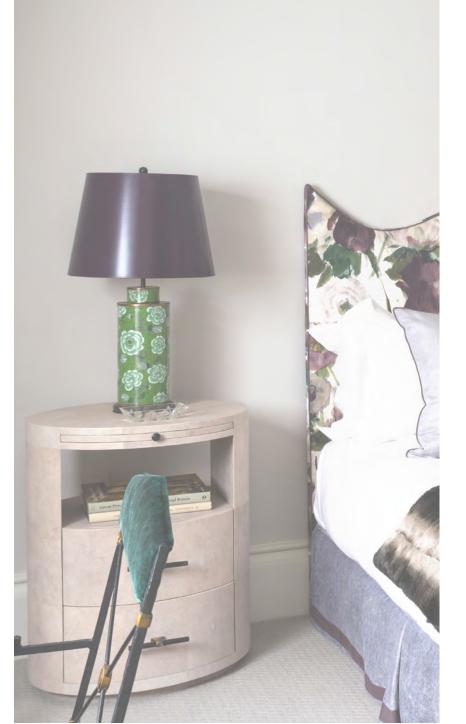

For other accessories, please consult the Accesories Brochure.

BERWICK — F1-01 OVAL BEDSIDE TABLE IN SHAGREEN

CELLINI (P 22) — F2-13 BEDSIDE TABLE IN STRAW MARQUETRY

Bedside table

#### Cellini Bedside table

22

Patterned aqua blue straw marquetry bedside table with blackened metal base. (F2-13)

W55 x D45 x H65cm W22" x D18" x H25.50"