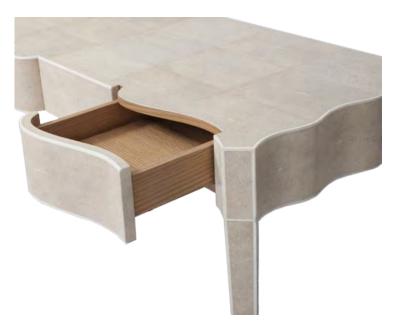

#### Sephera serpentine dressing table

27

Sephera serpentine dressing table in natural shagreen and bone. (D1-01) Available in parchment. (D1-02)

W110cm x D50cm x H74cm W43.25" x D20" x H29"

Custom sizes and finishes available.

SEPHERA SERPENTINE - D1-01

DRESSING TABLE IN SHAGREEN AND BONE