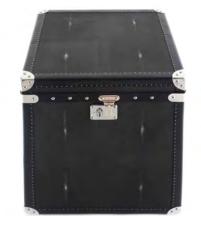

#### Albany trunk side table

Black trunk side table in black shagreen and leather with polished nickel details. (A15-01)

W50cm x D50cm x H60cm W20" x D20" x H24"

Custom sizes and finishes available.

ALBANY TRUNK — X1-01 SIDE TABLE IN SHAGREEN AND LEATHER