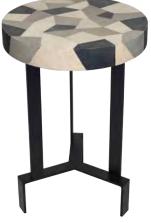

### Star side table

Star side table in shagreen and bone, shown in natural colour. (A3-01)

D60 x H50cm D24" x H20"

Custom sizes and finishes available.

Rousseau side table in natural shagreen and walnut. (A4-01)

W55 x D55 x H50cm W22" x D22" x H20"