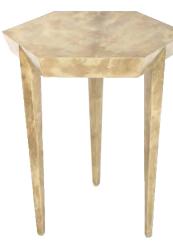

#### SIMON ORRELL DESIGNS

Office Unit 33 Workshop Unit 12 Townmead Business Centre William Morris Way SW6 2SZ LONDON

T +44 (0) 20 7371 9339 info@simonorrelldesigns.com www.simonorrelldesigns.com

HEXAGONAL SIDE TABLE IN CRACKED EGGSHELL

SALERNO (P 08) — A14-14 TOLUX — A2-02

**TESSELLATED BONE SIDE/COFFEE** 

TABLE IN RICH CREAM AND WHITE

TILES

HEXAGONAL SIDE TABLE IN UNBLEACHED PARCHMENT

SIDE TABLE SHAGREEN (SHOWN IN CHARCOAL)

SIDE TABLE IN SHAGREEN