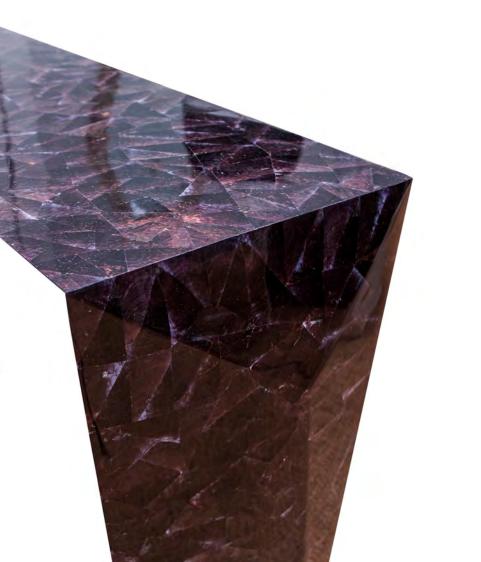

### Zazo console table

18

Zazo console table in violet oyster. (B5-04)

W100 x D35 x H80cm W39.5" x D14.00" x H31.5"