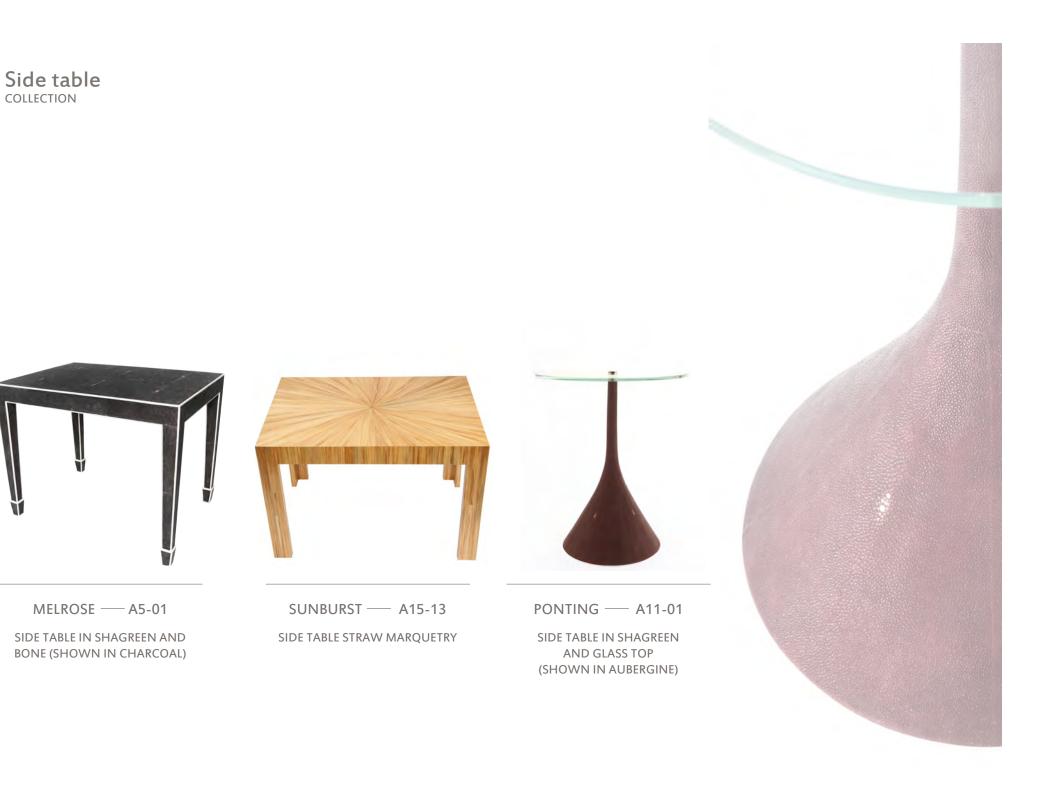

SALERNO (P 08) — A14-14 TOLUX — A2-02

**TESSELLATED BONE SIDE/COFFEE** 

TABLE IN RICH CREAM AND WHITE

TILES

HEXAGONAL SIDE TABLE IN UNBLEACHED PARCHMENT

SIDE TABLE SHAGREEN (SHOWN IN CHARCOAL)

SIDE TABLE IN SHAGREEN

SIDE TABLE IN SHAGREEN AND BONE

ADELPHI — A8-01

BUTLER SIDE TABLE IN SHAGREEN AND BONE (SHOWN IN CHARCOAL)

OPIE — A12-01

SIDE TABLE IN SHAGREEN

ROUSSEAU (P 11) — A4-01

SIDE TABLE IN SHAGREEN AND

WALNUT

STANFORD — A13-01

SIDE TABLE IN SHAGREEN (SHOWN IN CHARCOAL)

### Star side table

Star side table in shagreen and bone, shown in natural colour. (A3-01)

D60 x H50cm D24" x H20"

Custom sizes and finishes available.

Rousseau side table in natural shagreen and walnut. (A4-01)

W55 x D55 x H50cm W22" x D22" x H20"