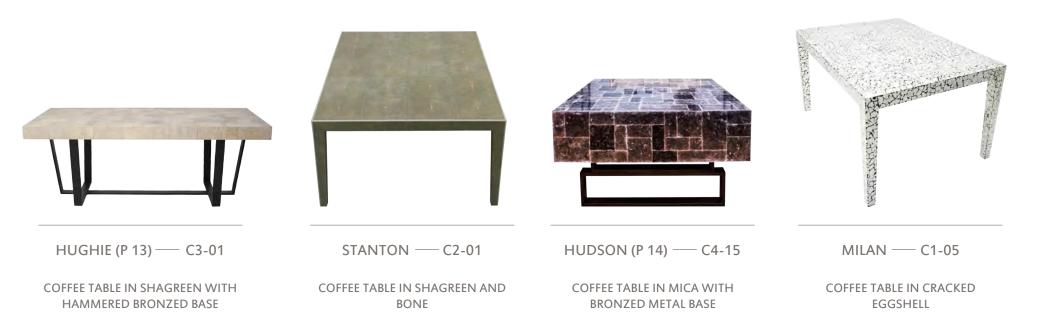

## Furniture Collection

| 4-7   | SIDE TABLES                                                                                  |                                      |
|-------|----------------------------------------------------------------------------------------------|--------------------------------------|
|       | Salerno side table                                                                           | 8                                    |
|       | Star side table                                                                              | 10                                   |
|       | Rousseau side table                                                                          | 11                                   |
| 12    | COFFEE TABLES                                                                                |                                      |
|       | Hughie coffee table                                                                          | 13                                   |
|       | Hudson coffe table                                                                           | 14                                   |
| 16-17 | CONSOLE TABLES                                                                               |                                      |
|       | Genoa Rococo table                                                                           | 17                                   |
|       | Kante console table                                                                          | 18                                   |
|       | Zazo console table                                                                           | 19                                   |
| 21    | BEDSIDE TABLES                                                                               |                                      |
|       |                                                                                              |                                      |
| ΖΙ    | Cellini bedside table                                                                        | 22                                   |
| 23    |                                                                                              | 22                                   |
|       | Cellini bedside table                                                                        | 22                                   |
|       | Cellini bedside table                                                                        | 22<br>STS                            |
|       | Cellini bedside table<br>CABINETS AND CHE<br>Avila cabinet                                   | 22<br>STS<br>24<br>25                |
| 23    | Cellini bedside table<br>CABINETS AND CHE<br>Avila cabinet<br>Curzon cabinet                 | 22<br>STS<br>24<br>25                |
| 23    | Cellini bedside table<br>CABINETS AND CHE<br>Avila cabinet<br>Curzon cabinet<br>DRESSING TAB | 22<br>ESTS<br>24<br>25<br>BLES<br>27 |

SALERNO (P 08) — A14-14 TOLUX — A2-02

**TESSELLATED BONE SIDE/COFFEE** 

TABLE IN RICH CREAM AND WHITE

TILES

HEXAGONAL SIDE TABLE IN UNBLEACHED PARCHMENT

SIDE TABLE SHAGREEN (SHOWN IN CHARCOAL)

SIDE TABLE IN SHAGREEN

SIDE TABLE IN SHAGREEN AND BONE

ADELPHI — A8-01

BUTLER SIDE TABLE IN SHAGREEN AND BONE (SHOWN IN CHARCOAL)

OPIE — A12-01

SIDE TABLE IN SHAGREEN

ROUSSEAU (P 11) — A4-01

SIDE TABLE IN SHAGREEN AND

WALNUT

STANFORD — A13-01

SIDE TABLE IN SHAGREEN (SHOWN IN CHARCOAL)

#### Salerno tessellated side table

8

Tessellated bone table with rich cream and white tiles. Suitable as a coffee table or side table. (A14-14)

W45 x D65 x H40cm W18" x D25.5" x H16"

DECOREX International 2015

### Star side table

Star side table in shagreen and bone, shown in natural colour. (A3-01)

D60 x H50cm D24" x H20"

Custom sizes and finishes available.

Rousseau side table in natural shagreen and walnut. (A4-01)

W55 x D55 x H50cm W22" x D22" x H20"

#### Hughie coffee table

Hughie coffee table with tessellated natural shagreen top and hammered bronzed base. (C3-01)

W110 x D50 x H41cm W43.25" x D20" x H16.15"

13

#### Hudson coffee table

DECOREX International 2015

### Zazo console table

18

Zazo console table in violet oyster. (B5-04)

W100 x D35 x H80cm W39.5" x D14.00" x H31.5"

# Kante console table

Black straw marquetry top with a gilded metal base. (B4-10)

W110 x D35 x H81cm W43.25" x D14" x H32"

Right: Kante console table, Assymetrical lamp in charcoal parchment, Jewellery box in Black lip shell and patterned Straw Marquetry Mirror.