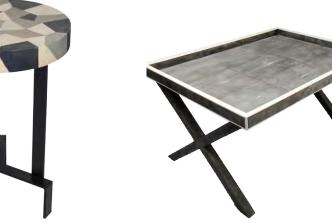

#### Genoa Rococo console table

Genoa Rococo console table in felt with hand studding. (Requires a wall fixing) (B3-09)

> W100 x D50 x H80cm W39.50" x D20" x H31.50"

17

Custom sizes and finishes available.

GENOA ROCOCO — B3-09 CONSOLE TABLE IN FELT WITH HAND STUDDING

# Kante console table

Black straw marquetry top with a gilded metal base. (B4-10)

W110 x D35 x H81cm W43.25" x D14" x H32"

Right: Kante console table, Assymetrical lamp in charcoal parchment, Jewellery box in Black lip shell and patterned Straw Marquetry Mirror.