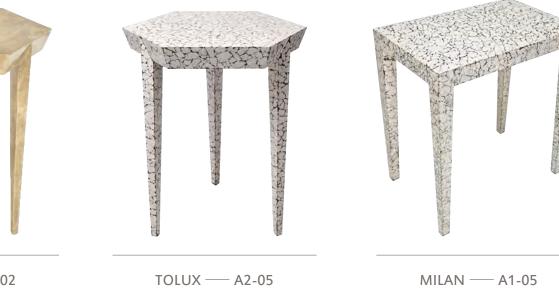

SALERNO (P 08) — A14-14 TOLUX — A2-02

**TESSELLATED BONE SIDE/COFFEE** 

TABLE IN RICH CREAM AND WHITE

TILES

HEXAGONAL SIDE TABLE IN UNBLEACHED PARCHMENT

SIDE TABLE SHAGREEN (SHOWN IN CHARCOAL)

SIDE TABLE IN SHAGREEN

#### Salerno tessellated side table

8

Tessellated bone table with rich cream and white tiles. Suitable as a coffee table or side table. (A14-14)

W45 x D65 x H40cm W18" x D25.5" x H16"

DECOREX International 2015