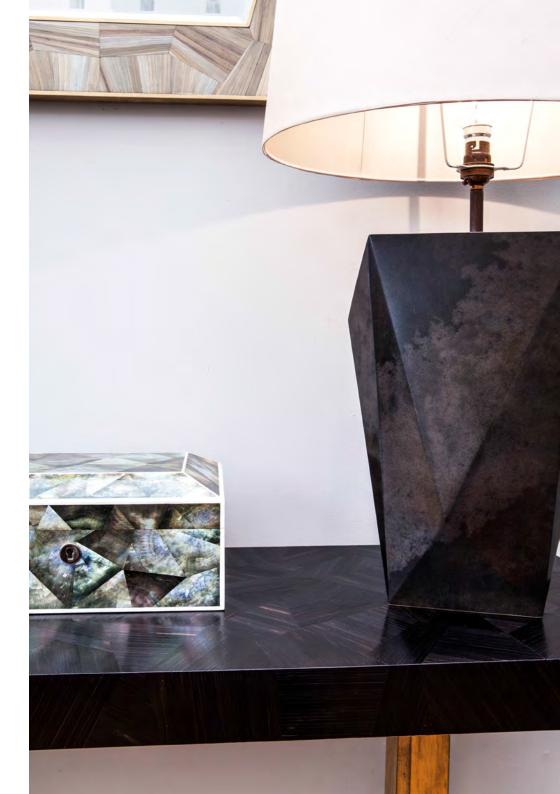

# Kante console table

Black straw marquetry top with a gilded metal base. (B4-10)

W110 x D35 x H81cm W43.25" x D14" x H32"

Right: Kante console table, Assymetrical lamp in charcoal parchment, Jewellery box in Black lip shell and patterned Straw Marquetry Mirror.