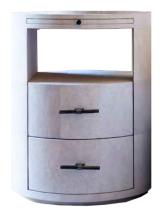

For other accessories, please consult the Accesories Brochure.

BERWICK — F1-01 OVAL BEDSIDE TABLE IN SHAGREEN

CELLINI (P 22) — F2-13 BEDSIDE TABLE IN STRAW MARQUETRY

Bedside table

#### Cellini Bedside table

22

Patterned aqua blue straw marquetry bedside table with blackened metal base. (F2-13)

W55 x D45 x H65cm W22" x D18" x H25.50"