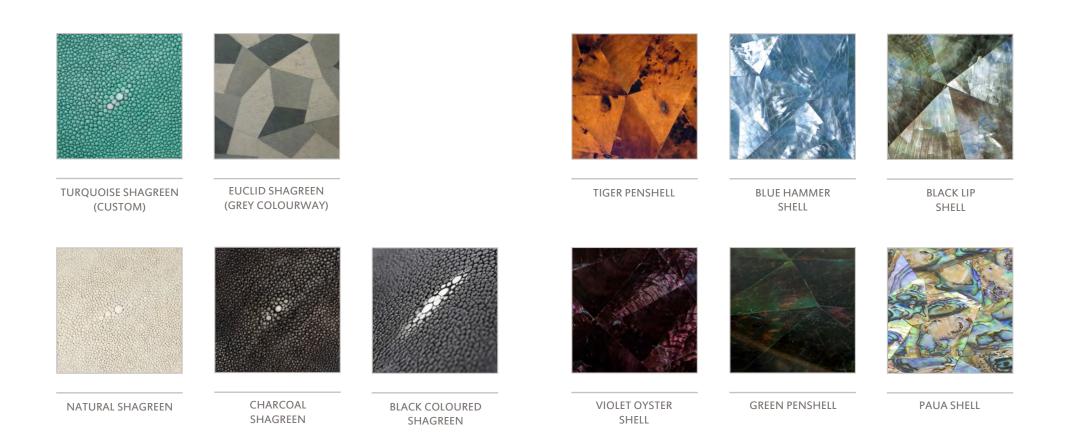

Finishes MARINE SHELL 30

Custom shagreen patterns and colours available. A surcharge is made for this service.

We offer a wide range of marine shell such a Mother of pearl and Grey Agate. Please let us know if you are looking for specific shell or colour.

**BLACK STRAW** 

MARQUETRY FACETED

PATTERN

Finishes Other finishes 31

UNBLEACHED PARCHMENT

MICA

CHARCOAL PARCHMENT

BONE

CRACKED EGGSHELL

MARQUETRY FACETED PATTERN

AQUA BLUE STRAW MARQUETRY GEOMETRIC PATTERN

BLACK AND BLUE STRAW

Our furniture and accessories can be viewed *by appointment* at our office. Please call 020 7371 9339 to arrange a visit.