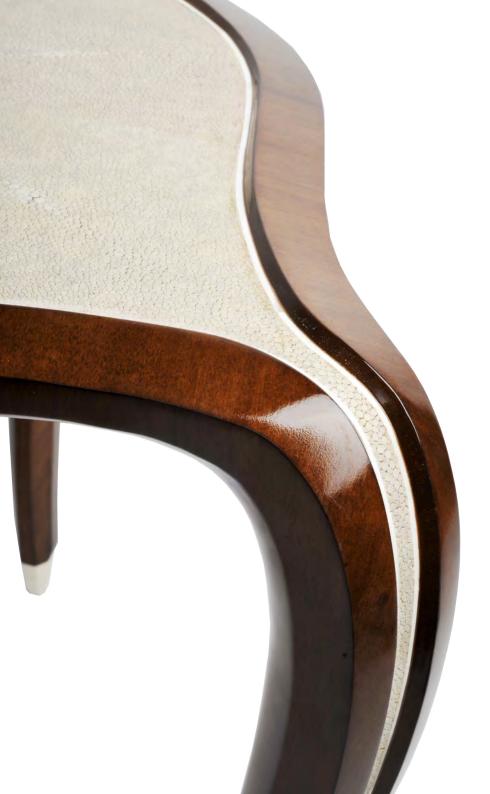

#### Salerno tessellated side table

8

Tessellated bone table with rich cream and white tiles. Suitable as a coffee table or side table. (A14-14)

W45 x D65 x H40cm W18" x D25.5" x H16"

DECOREX International 2015