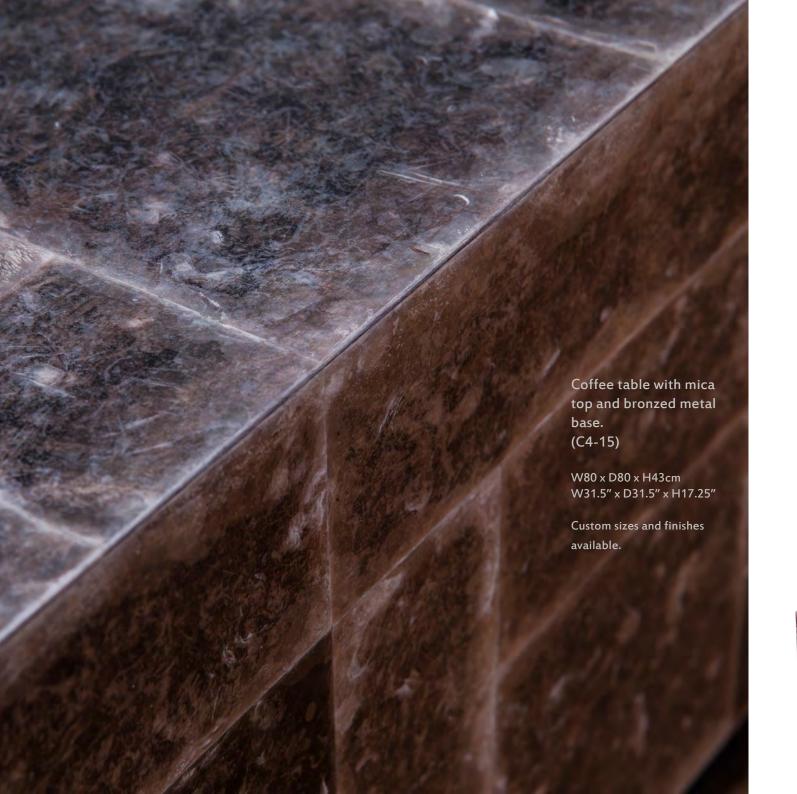

N SHAGREEN



ROUSSEAU (P 11) — A4-01

SIDE TABLE IN SHAGREEN AND

WALNUT



STANFORD — A13-01

SIDE TABLE IN SHAGREEN (SHOWN IN CHARCOAL)



#### Salerno tessellated side table

8

Tessellated bone table with rich cream and white tiles. Suitable as a coffee table or side table. (A14-14)

W45 x D65 x H40cm W18" x D25.5" x H16"





DECOREX International 2015

### Star side table

Star side table in shagreen and bone, shown in natural colour. (A3-01)

D60 x H50cm D24" x H20"

Custom sizes and finishes available.











Rousseau side table in natural shagreen and walnut. (A4-01)

W55 x D55 x H50cm W22" x D22" x H20"



#### Hughie coffee table

Hughie coffee table with tessellated natural shagreen top and hammered bronzed base. (C3-01)

W110 x D50 x H41cm W43.25" x D20" x H16.15"

13





#### Hudson coffee table



DECOREX International 2015





#### Genoa Rococo console table

Genoa Rococo console table in felt with hand studding. (Requires a wall fixing) (B3-09)

> W100 x D50 x H80cm W39.50" x D20" x H31.50"

17

Custom sizes and finishes available.





GENOA ROCOCO — B3-09 CONSOLE TABLE IN FELT WITH HAND STUDDING

### Zazo console table

18

Zazo console table in violet oyster. (B5-04)

W100 x D35 x H80cm W39.5" x D14.00" x H31.5"





# Kante console table



Black straw marquetry top with a gilded metal base. (B4-10)

W110 x D35 x H81cm W43.25" x D14" x H32"



Right: Kante console table, Assymetrical lamp in charcoal parchment, Jewellery box in Black lip shell and patterned Straw Marquetry Mirror.

For other accessories, please consult the Accesories Brochure.