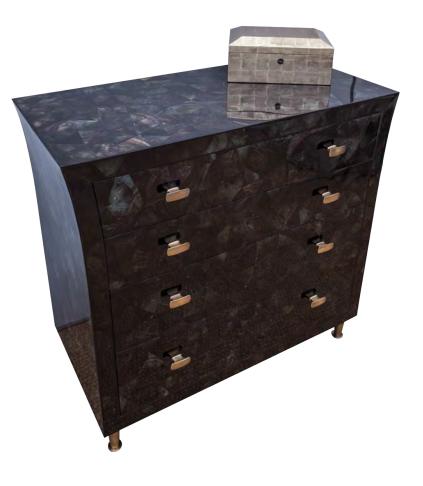

## Cabinets and Chest of drawers COLECTION 23

AVILA (P 24) — E1-13

CABINET IN STRAW MARQUETRY

WITH BRONZED METAL BASE

CURZON (P 25) — E2-11 GREEN PENSHELL CHEST OF DRAWERS WITH BRASS FEET

Faceted blue and black straw marquetry cabinet with bronzed metal base. (E1-13)

W100 x D45 x H90cm W39.5" x D18" x H35.5"

Green Penshell Chest of drawers with brass handles and feet. (E2-11)

W100 x D48 x H93cm W39.35" x D19.25" x H36.75"

Custom sizes and finishes available.

Curzon Chest of drawers

Black lip cabinets. Photography courtesy of Studio Indigo