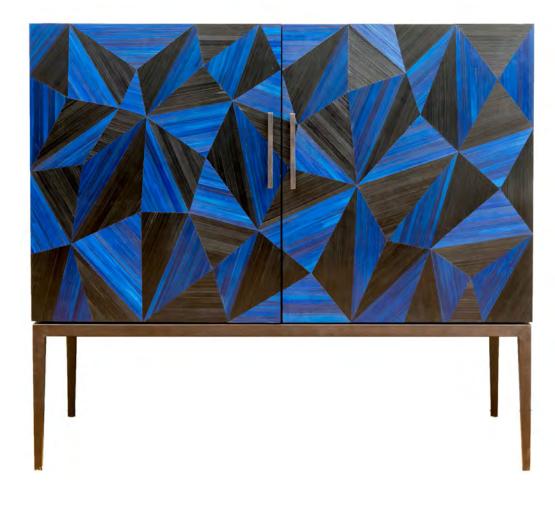

## Cabinets and Chest of drawers COLECTION 23

AVILA (P 24) — E1-13

CABINET IN STRAW MARQUETRY

WITH BRONZED METAL BASE

CURZON (P 25) — E2-11 GREEN PENSHELL CHEST OF DRAWERS WITH BRASS FEET

Faceted blue and black straw marquetry cabinet with bronzed metal base. (E1-13)

W100 x D45 x H90cm W39.5" x D18" x H35.5"

Green Penshell Chest of drawers with brass handles and feet. (E2-11)

W100 x D48 x H93cm W39.35" x D19.25" x H36.75"

Custom sizes and finishes available.

Curzon Chest of drawers