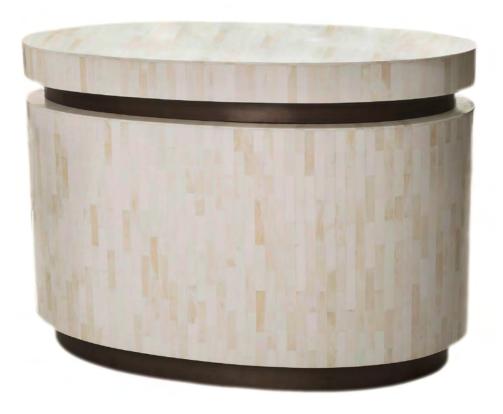

#### Salerno tessellated side table

8

Tessellated bone table with rich cream and white tiles. Suitable as a coffee table or side table. (A14-14)

W45 x D65 x H40cm W18" x D25.5" x H16"

DECOREX International 2015