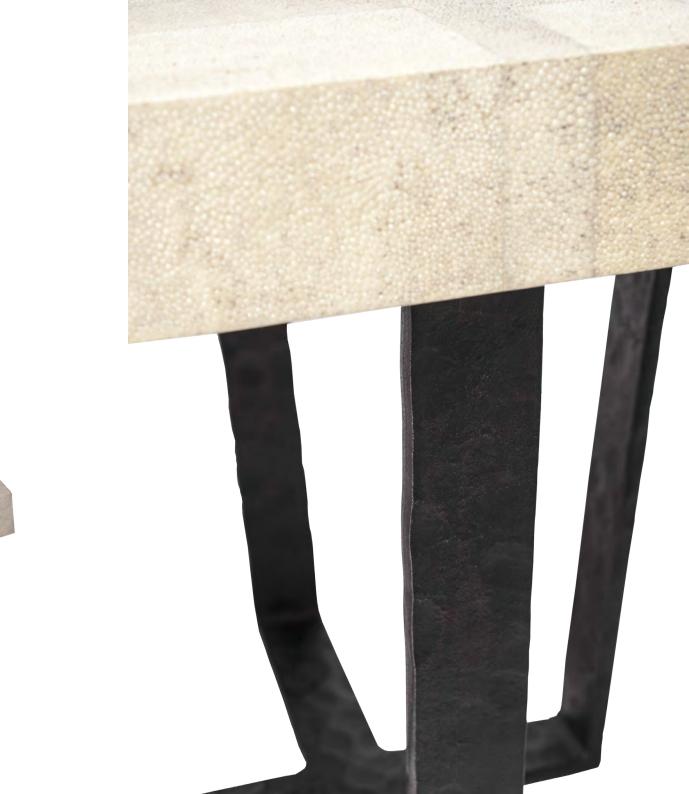

#### Hughie coffee table

Hughie coffee table with tessellated natural shagreen top and hammered bronzed base. (C3-01)

W110 x D50 x H41cm W43.25" x D20" x H16.15"

13