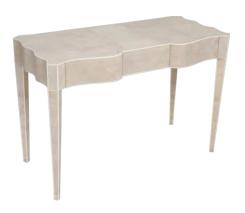

#### Sephera serpentine dressing table

27

Sephera serpentine dressing table in natural shagreen and bone. (D1-01) Available in parchment. (D1-02)

W110cm x D50cm x H74cm W43.25" x D20" x H29"

Custom sizes and finishes available.

SEPHERA SERPENTINE - D1-01

DRESSING TABLE IN SHAGREEN AND BONE