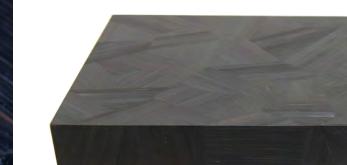

# Kante console table

Black straw marquetry top with a gilded metal base. (B4-10)

W110 x D35 x H81cm W43.25" x D14" x H32"

Right: Kante console table, Assymetrical lamp in charcoal parchment, Jewellery box in Black lip shell and patterned Straw Marquetry Mirror.