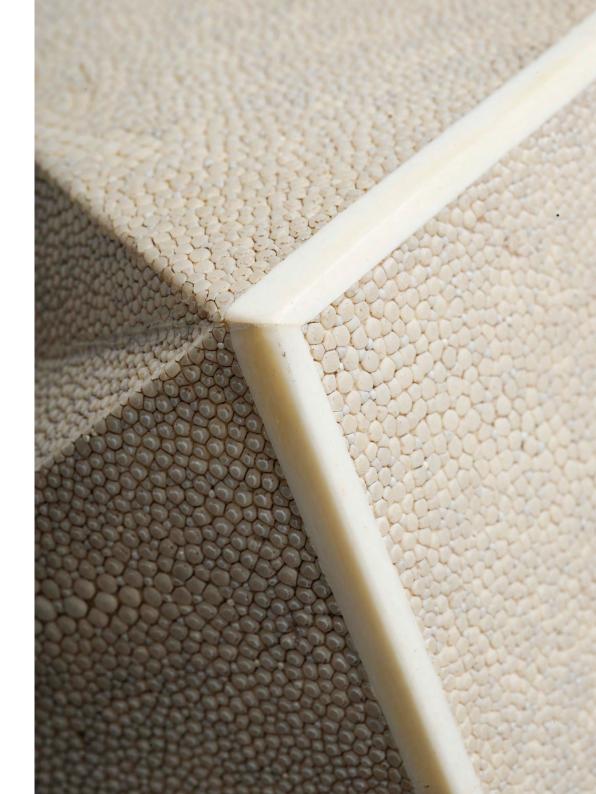

### Star side table

Star side table in shagreen and bone, shown in natural colour. (A3-01)

D60 x H50cm D24" x H20"

Custom sizes and finishes available.

Rousseau side table in natural shagreen and walnut. (A4-01)