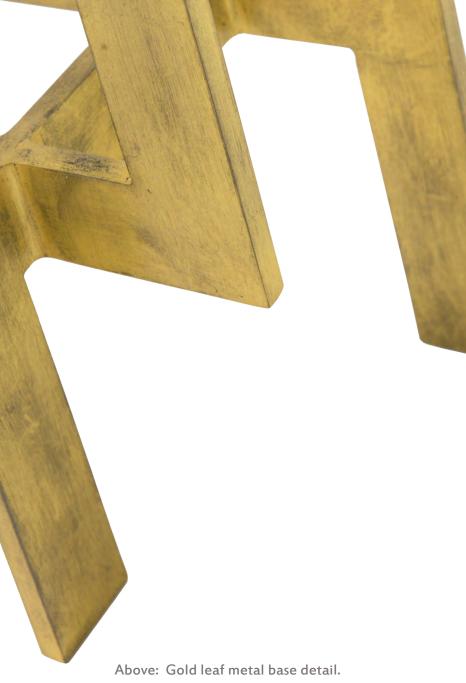

# Kante console table

Black straw marquetry top with a gilded metal base. (B4-10)

W110 x D35 x H81cm W43.25" x D14" x H32"

Right: Kante console table, Assymetrical lamp in charcoal parchment, Jewellery box in Black lip shell and patterned Straw Marquetry Mirror.