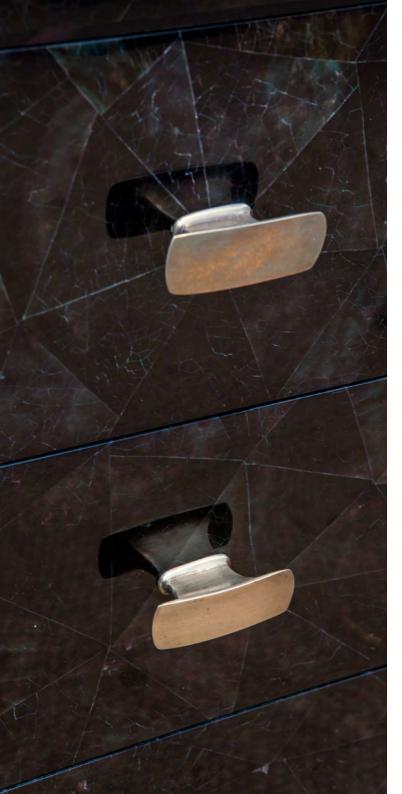

## Cabinets and Chest of drawers COLECTION 23

AVILA (P 24) — E1-13

CABINET IN STRAW MARQUETRY

WITH BRONZED METAL BASE

CURZON (P 25) — E2-11 GREEN PENSHELL CHEST OF DRAWERS WITH BRASS FEET

Faceted blue and black straw marquetry cabinet with bronzed metal base. (E1-13)

W100 x D45 x H90cm W39.5" x D18" x H35.5"

Green Penshell Chest of drawers with brass handles and feet. (E2-11)

W100 x D48 x H93cm W39.35" x D19.25" x H36.75"

Custom sizes and finishes available.

Curzon Chest of drawers