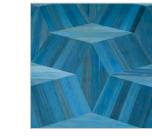

### Star side table

Star side table in shagreen and bone, shown in natural colour. (A3-01)

D60 x H50cm D24" x H20"

Custom sizes and finishes available.

Rousseau side table in natural shagreen and walnut. (A4-01)