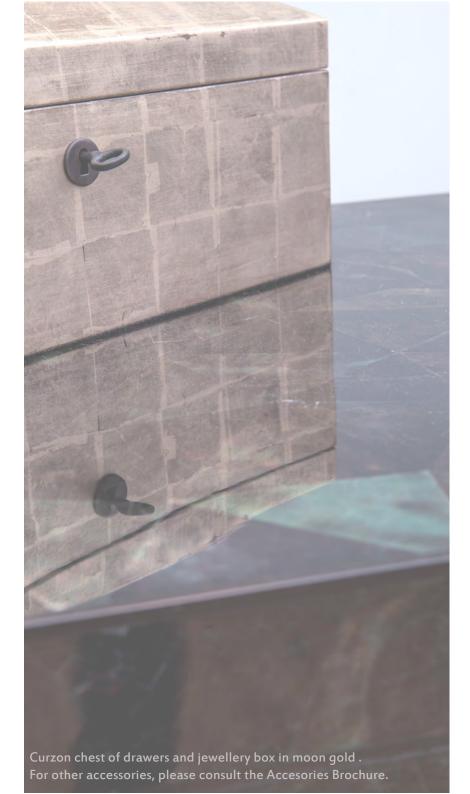

## Cabinets and Chest of drawers COLECTION 23

AVILA (P 24) — E1-13

CABINET IN STRAW MARQUETRY

WITH BRONZED METAL BASE

CURZON (P 25) — E2-11 GREEN PENSHELL CHEST OF DRAWERS WITH BRASS FEET

Faceted blue and black straw marquetry cabinet with bronzed metal base. (E1-13)

W100 x D45 x H90cm W39.5" x D18" x H35.5"

Green Penshell Chest of drawers with brass handles and feet. (E2-11)

W100 x D48 x H93cm W39.35" x D19.25" x H36.75"

Custom sizes and finishes available.

Curzon Chest of drawers