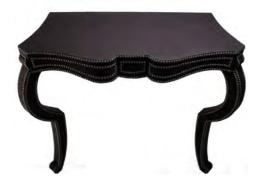

#### Genoa Rococo console table

Genoa Rococo console table in felt with hand studding. (Requires a wall fixing) (B3-09)

> W100 x D50 x H80cm W39.50" x D20" x H31.50"

17

Custom sizes and finishes available.

GENOA ROCOCO — B3-09 CONSOLE TABLE IN FELT WITH HAND STUDDING