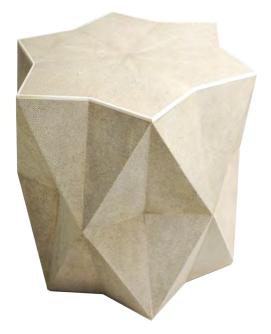

### Star side table

Star side table in shagreen and bone, shown in natural colour. (A3-01)

D60 x H50cm D24" x H20"

Custom sizes and finishes available.

Rousseau side table in natural shagreen and walnut. (A4-01)