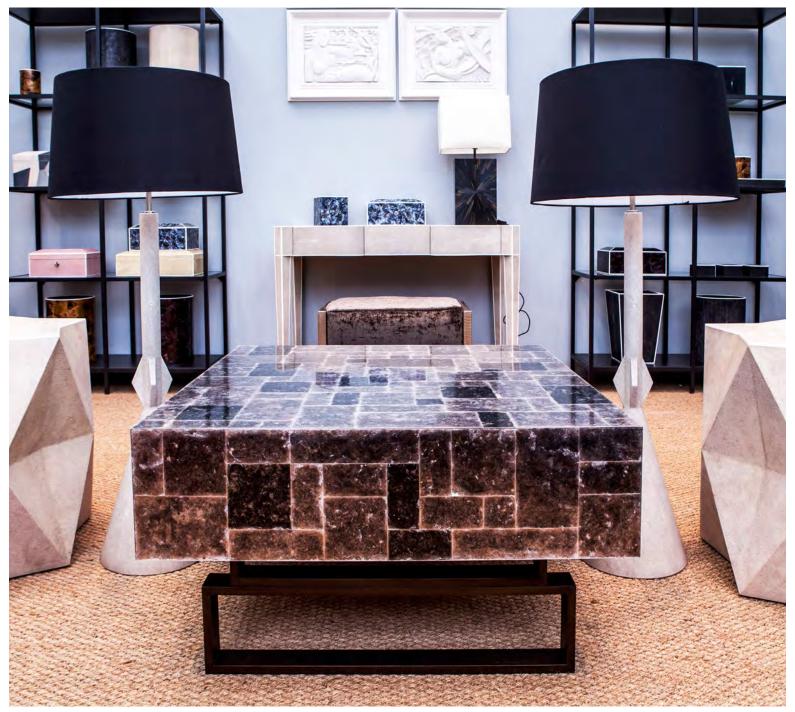

) — A4-01

SIDE TABLE IN SHAGREEN AND

WALNUT



STANFORD — A13-01

SIDE TABLE IN SHAGREEN (SHOWN IN CHARCOAL)



#### Salerno tessellated side table

8

Tessellated bone table with rich cream and white tiles. Suitable as a coffee table or side table. (A14-14)

W45 x D65 x H40cm W18" x D25.5" x H16"





DECOREX International 2015

### Star side table

Star side table in shagreen and bone, shown in natural colour. (A3-01)

D60 x H50cm D24" x H20"

Custom sizes and finishes available.











Rousseau side table in natural shagreen and walnut. (A4-01)

W55 x D55 x H50cm W22" x D22" x H20"



#### Hughie coffee table

Hughie coffee table with tessellated natural shagreen top and hammered bronzed base. (C3-01)

W110 x D50 x H41cm W43.25" x D20" x H16.15"

13





#### Hudson coffee table



DECOREX International 2015





#### Genoa Rococo console table

Genoa Rococo console table in felt with hand studding. (Requires a wall fixing) (B3-09)

> W100 x D50 x H80cm W39.50" x D20" x H31.50"

17

Custom sizes and finishes available.





GENOA ROCOCO — B3-09 CONSOLE TABLE IN FELT WITH HAND STUDDING

### Zazo console table

18

Zazo console table in violet oyster. (B5-04)

W100 x D35 x H80cm W39.5" x D14.00" x H31.5"





# Kante console table



Black straw marquetry top with a gilded metal base. (B4-10)

W110 x D35 x H81cm W43.25" x D14" x H32"



Right: Kante console table, Assymetrical lamp in charcoal parchment, Jewellery box in Black lip shell and patterned Straw Marquetry Mirror.

For other accessories, please consult the Accesories Brochure.









BERWICK — F1-01 OVAL