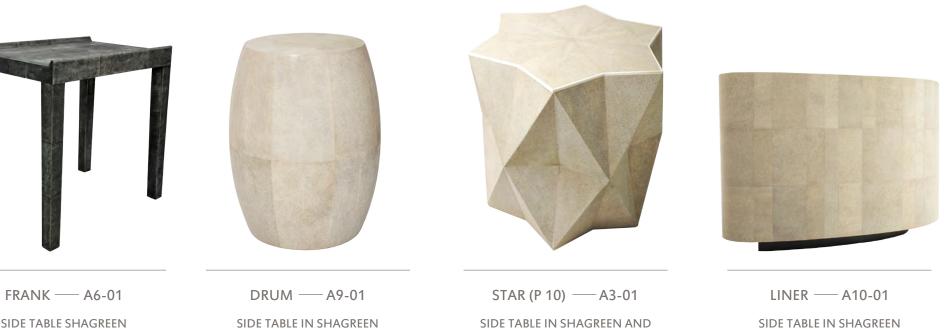

SALERNO (P 08) — A14-14 TOLUX — A2-02

**TESSELLATED BONE SIDE/COFFEE** 

TABLE IN RICH CREAM AND WHITE

TILES

HEXAGONAL SIDE TABLE IN UNBLEACHED PARCHMENT

SIDE TABLE SHAGREEN (SHOWN IN CHARCOAL)

SIDE TABLE IN SHAGREEN

SIDE TABLE IN SHAGREEN AND BONE

ADELPHI — A8-01

BUTLER SIDE TABLE IN SHAGREEN AND BONE (SHOWN IN CHARCOAL)

OPIE — A12-01

SIDE TABLE IN SHAGREEN

ROUSSEAU (P 11) — A4-01

SIDE TABLE IN SHAGREEN AND

WALNUT

STANFORD — A13-01

SIDE TABLE IN SHAGREEN (SHOWN IN CHARCOAL)