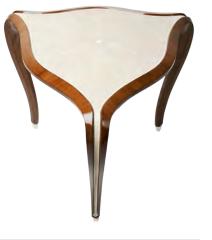

SIDE TABLE IN SHAGREEN AND BONE

ADELPHI — A8-01

BUTLER SIDE TABLE IN SHAGREEN AND BONE (SHOWN IN CHARCOAL)

OPIE — A12-01

SIDE TABLE IN SHAGREEN

ROUSSEAU (P 11) — A4-01

SIDE TABLE IN SHAGREEN AND

WALNUT