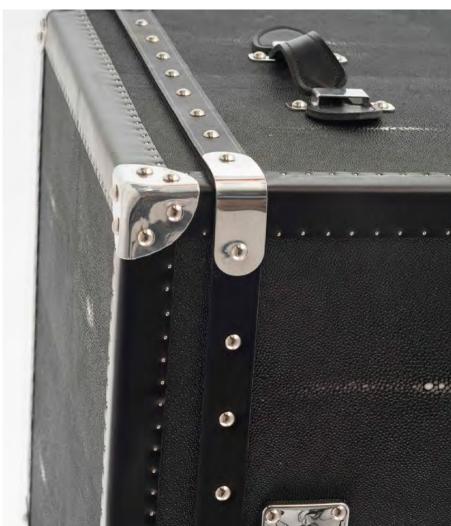

#### Albany trunk side table

Black trunk side table in black shagreen and leather with polished nickel details. (A15-01)

W50cm x D50cm x H60cm W20" x D20" x H24"

Custom sizes and finishes available.

ALBANY TRUNK — X1-01 SIDE TABLE IN SHAGREEN AND LEATHER