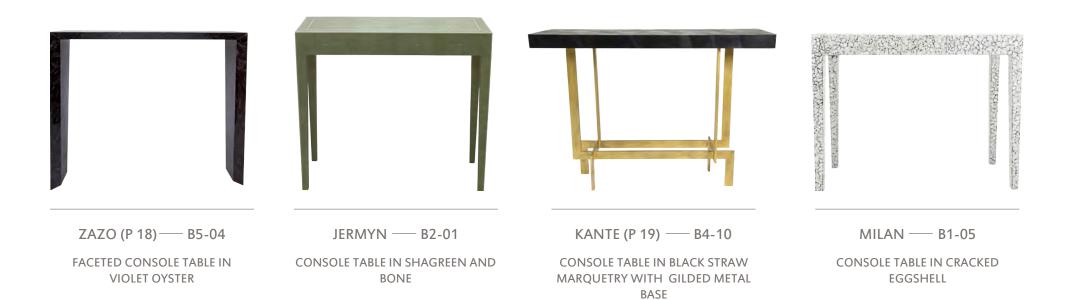

### Zazo console table

18

Zazo console table in violet oyster. (B5-04)

W100 x D35 x H80cm W39.5" x D14.00" x H31.5"

# Kante console table

Black straw marquetry top with a gilded metal base. (B4-10)

W110 x D35 x H81cm W43.25" x D14" x H32"

Right: Kante console table, Assymetrical lamp in charcoal parchment, Jewellery box in Black lip shell and patterned Straw Marquetry Mirror.

SALERNO (P 08) — A14-14 TOLUX — A2-02

**TESSELLATED BONE SIDE/COFFEE** 

TABLE IN RICH CREAM AND WHITE

TILES

HEXAGONAL SIDE TABLE IN UNBLEACHED PARCHMENT

SIDE TABLE SHAGREEN (SHOWN IN CHARCOAL)

SIDE TABLE IN SHAGREEN

SIDE TABLE IN SHAGREEN AND BONE

ADELPHI — A8-01

BUTLER SIDE TABLE IN SHAGREEN AND BONE (SHOWN IN CHARCOAL)

OPIE — A12-01

SIDE TABLE IN SHAGREEN

ROUSSEAU (P 11) — A4-01

SIDE TABLE IN SHAGREEN AND

WALNUT