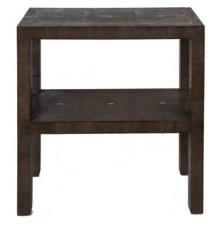

br>CABINETS AND CHE<br>Avila cabinet<br>Curzon cabinet<br>DRESSING TAB | 22<br>ESTS<br>24<br>25<br>BLES<br>27 |

#### SIMON ORRELL DESIGNS

Office Unit 33 Workshop Unit 12 Townmead Business Centre William Morris Way SW6 2SZ LONDON

T +44 (0) 20 7371 9339 info@simonorrelldesigns.com www.simonorrelldesigns.com



HEXAGONAL SIDE TABLE IN CRACKED EGGSHELL





SALERNO (P 08) — A14-14 TOLUX — A2-02

**TESSELLATED BONE SIDE/COFFEE** 

TABLE IN RICH CREAM AND WHITE

TILES

HEXAGONAL SIDE TABLE IN UNBLEACHED PARCHMENT



SIDE TABLE SHAGREEN (SHOWN IN CHARCOAL)

SIDE TABLE IN SHAGREEN

SIDE TABLE IN SHAGREEN AND BONE



ADELPHI — A8-01

BUTLER SIDE TABLE IN SHAGREEN AND BONE (SHOWN IN CHARCOAL)



OPIE — A12-01

SIDE TABLE IN SHAGREEN



ROUSSEAU (P 11) — A4-01

SIDE TABLE IN SHAGREEN AND

WALNUT



STANFORD — A13-01

SIDE TABLE IN SHAGREEN (SHOWN IN CHARCOAL)



#### Salerno tessellated side table

8

Tessellated bone table with rich cream and white tiles. Suitable as a coffee table or side table. (A14-14)

W45 x D65 x H40cm W18" x D25.5" x H16"





DECOREX International 2015

### Star side table

Star side table in shagreen and bone, shown in natural colour. (A3-01)

D60 x H50cm D24" x H20"

Custom sizes and finishes available.











Rousseau side table in natural shagreen and walnut. (A4-01)

W55 x D55 x H50cm W22" x D22" x H20"



#### Hughie coffee table

Hughie coffee table with tessellated natural shagreen top and hammered bronzed base. (C3-01)

W110 x D50 x H41cm W43.25" x D20" x H16.15"

13





#### Hudson coffee table



DECOREX International 2015





#### Genoa Ro