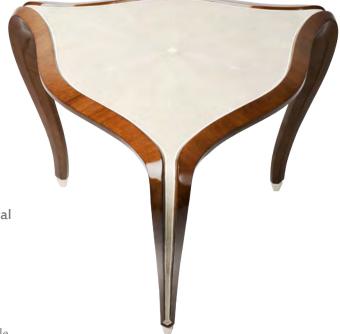

#### Salerno tessellated side table

8

Tessellated bone table with rich cream and white tiles. Suitable as a coffee table or side table. (A14-14)

W45 x D65 x H40cm W18" x D25.5" x H16"

DECOREX International 2015