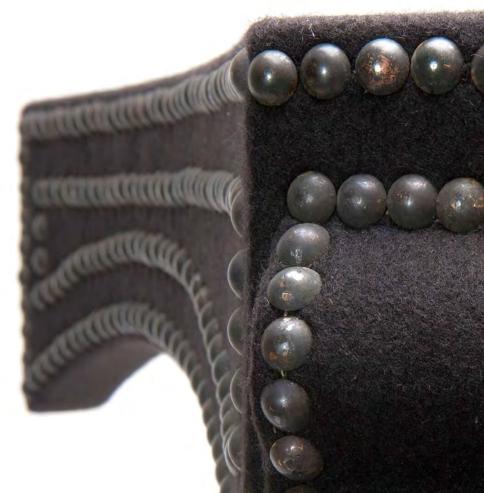

#### Genoa Rococo console table

Genoa Rococo console table in felt with hand studding. (Requires a wall fixing) (B3-09)

> W100 x D50 x H80cm W39.50" x D20" x H31.50"

17

Custom sizes and finishes available.

GENOA ROCOCO — B3-09 CONSOLE TABLE IN FELT WITH HAND STUDDING