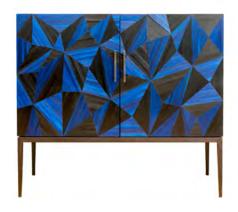

## Cabinets and Chest of drawers COLECTION 23

AVILA (P 24) — E1-13

CABINET IN STRAW MARQUETRY

WITH BRONZED METAL BASE

CURZON (P 25) — E2-11 GREEN PENSHELL CHEST OF DRAWERS WITH BRASS FEET

Faceted blue and black straw marquetry cabinet with bronzed metal base. (E1-13)

W100 x D45 x H90cm W39.5" x D18" x H35.5"

Green Penshell Chest of drawers with brass handles and feet. (E2-11)

W100 x D48 x H93cm W39.35" x D19.25" x H36.75"

Custom sizes and finishes available.

Curzon Chest of drawers