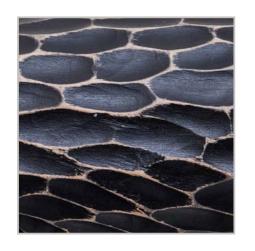

SEA EGGSHELL TIGER PENSHELL

GREEN PENSHELL

VIOLET OYSTER SHELL

WHITE HAMMER SHELL

WHITE KABIBI SHELL

MOTHER OF PEARL SHELL

ABALONE SHELL

Finishes
MARINE SHELL

GREY HAMMERSHELL

CHAMBER NAUTILUS

TIGER CHAMBER NAUTILUS

BROWN PENSHELL

TIGER COWRIE SHELL

TIGER RED PENSHELL LILAC COWRIE SHELL

BLUE HAMMER SHELL

**GREY AGATE SHELL** 

MIDNIGHT BLUE PENSHELL

RAINBOW PENSHELL

TIGER BROWN LIP PENSHELL

PAUA SHELL

BLACK LIP SHELL

**GREY PENSHELL** 

RED ROUGH SHELL BROWN ROUGH SHELL TIGER ROUGH SHELL

BLACK ROUGH SHELL