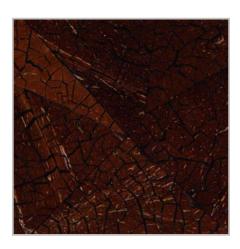

CRACKED EGGSHELL WITH BLACK BACKGROUND

YOUNG COCOSHELL WITH WHITE BACKGROUND

YOUNG COCOSHELL WITH BLACK BACKGROUND

OLD COCOSHELL WITH WHITE BACKGROUND

OLD COCOSHELL WITH BLACK BACKGROUND

TERMITE WITH BROWN BACKGROUND