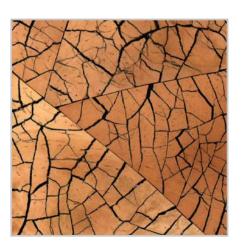

CRACKED EGGSHELL WITH BLACK BACKGROUND

YOUNG COCOSHELL WITH WHITE BACKGROUND

YOUNG COCOSHELL WITH BLACK BACKGROUND

OLD COCOSHELL WITH WHITE BACKGROUND

OLD COCOSHELL WITH BLACK BACKGROUND

TERMITE WITH BROWN BACKGROUND