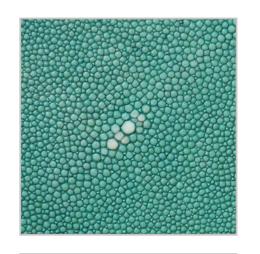

MALACHITE PYRATE PETRIFIED WOOD

BLUE TIGER EYE

DARK GREEN AVENTURINE

AMETHYST

SELENITE

LAPIS LAZULI PREMIUM

NATURAL SHAGREEN

TURQUOISE SHAGREEN