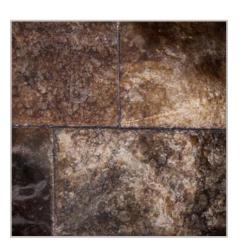

MALACHITE PYRATE PETRIFIED WOOD

BLUE TIGER EYE

DARK GREEN AVENTURINE

AMETHYST

SELENITE

LAPIS LAZULI PREMIUM

NATURAL SHAGREEN

TURQUOISE SHAGREEN

CHARCOAL SHAGREEN

**BLACK SHAGREEN** 

NATURAL TESSELATED SHAGREEN

GREY SCALE TESSELATED SHAGREEN

CHARCOAL TESSELATED SHAGREEN

UNBLEACHED PARCHMENT

TOBACCO PARCHMENT

**BLUE PARCHMENT** 

CHARCOAL PARCHMENT

DISTRESSED GOLD LEAF CRACKING

SILVER OVER CRACKED GESSO

MOON GOLD WITH HORIZONTAL CRACKING

CRACKED EGGSHELL WITH WHITE BACKGROUND

CRACKED EGGSHELL WITH RED BACKGROUND

CRACKED EGGSHELL WITH BROWN
BACKGROUND