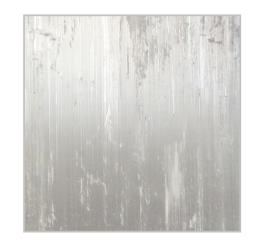

MALACHITE PYRATE PETRIFIED WOOD

BLUE TIGER EYE

DARK GREEN AVENTURINE

AMETHYST

SELENITE

LAPIS LAZULI PREMIUM

NATURAL SHAGREEN

TURQUOISE SHAGREEN

CHARCOAL SHAGREEN

**BLACK SHAGREEN** 

NATURAL TESSELATED SHAGREEN

GREY SCALE TESSELATED SHAGREEN

CHARCOAL TESSELATED SHAGREEN

UNBLEACHED PARCHMENT

TOBACCO PARCHMENT

**BLUE PARCHMENT** 