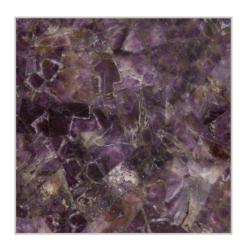

MALACHITE PYRATE PETRIFIED WOOD

BLUE TIGER EYE

DARK GREEN AVENTURINE

AMETHYST

SELENITE

LAPIS LAZULI PREMIUM

NATURAL SHAGREEN

TURQUOISE SHAGREEN