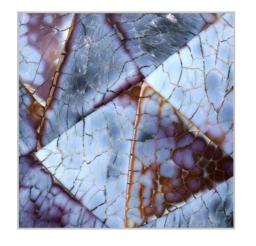

MALACHITE PYRATE PETRIFIED WOOD

BLUE TIGER EYE

DARK GREEN AVENTURINE

AMETHYST

SELENITE

LAPIS LAZULI PREMIUM

NATURAL SHAGREEN

TURQUOISE SHAGREEN