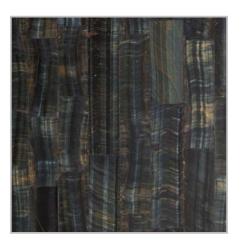

MALACHITE PYRATE PETRIFIED WOOD

BLUE TIGER EYE

DARK GREEN AVENTURINE

AMETHYST

SELENITE

LAPIS LAZULI PREMIUM

NATURAL SHAGREEN

TURQUOISE SHAGREEN