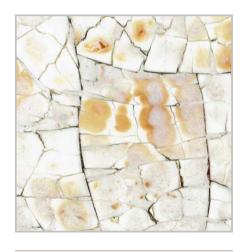

SEA EGGSHELL TIGER PENSHELL

GREEN PENSHELL

VIOLET OYSTER SHELL

WHITE HAMMER SHELL

WHITE KABIBI SHELL

MOTHER OF PEARL SHELL

ABALONE SHELL

Finishes
MARINE SHELL

GREY HAMMERSHELL

CHAMBER NAUTILUS

TIGER CHAMBER NAUTILUS

BROWN PENSHELL

TIGER COWRIE SHELL

TIGER RED PENSHELL LILAC COWRIE SHELL

BLUE HAMMER SHELL

**GREY AGATE SHELL** 

MIDNIGHT BLUE PENSHELL

RAINBOW PENSHELL

TIGER BROWN LIP PENSHELL

PAUA SHELL

BLACK LIP SHELL

**GREY PENSHELL** 

RED ROUGH SHELL BROWN ROUGH SHELL TIGER ROUGH SHELL

BLACK ROUGH SHELL