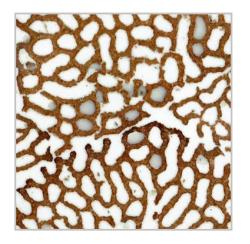

CRACKED EGGSHELL WITH BLACK BACKGROUND

YOUNG COCOSHELL WITH WHITE BACKGROUND

YOUNG COCOSHELL WITH BLACK BACKGROUND

OLD COCOSHELL WITH WHITE BACKGROUND

OLD COCOSHELL WITH BLACK BACKGROUND

TERMITE WITH BROWN BACKGROUND