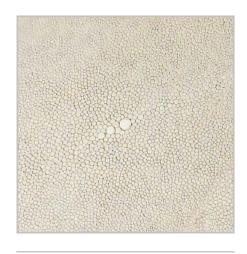

MALACHITE PYRATE PETRIFIED WOOD

BLUE TIGER EYE

DARK GREEN AVENTURINE

AMETHYST

SELENITE

LAPIS LAZULI PREMIUM

NATURAL SHAGREEN

TURQUOISE SHAGREEN