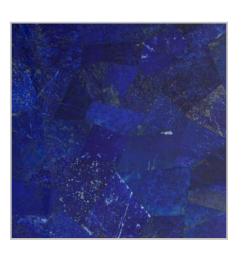

MALACHITE PYRATE PETRIFIED WOOD

BLUE TIGER EYE

DARK GREEN AVENTURINE

AMETHYST

SELENITE

LAPIS LAZULI PREMIUM

NATURAL SHAGREEN

TURQUOISE SHAGREEN