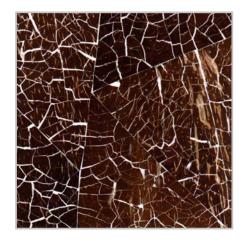

CRACKED EGGSHELL WITH BLACK BACKGROUND

YOUNG COCOSHELL WITH WHITE BACKGROUND

YOUNG COCOSHELL WITH BLACK BACKGROUND

OLD COCOSHELL WITH WHITE BACKGROUND

OLD COCOSHELL WITH BLACK BACKGROUND

TERMITE WITH BROWN BACKGROUND