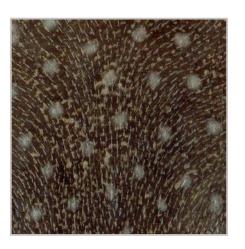

CRACKED EGGSHELL WITH BLACK BACKGROUND

YOUNG COCOSHELL WITH WHITE BACKGROUND

YOUNG COCOSHELL WITH BLACK BACKGROUND

OLD COCOSHELL WITH WHITE BACKGROUND

OLD COCOSHELL WITH BLACK BACKGROUND

TERMITE WITH BROWN BACKGROUND

TERMITE WITH BLACK BACKGROUND

ANTHRACITE STRAW MARQUETRY

CHOCOLATE BROWN STRAW MARQUETRY

**EBONY STRAW MARQUETRY** 

BLUE CELLINI STRAW MARQUETRY

BLUE AND BLACK STRAW MARQUETRY

BLACK STRAW MARQUETRY

COLOURED SUN STRAW MARQUETRY