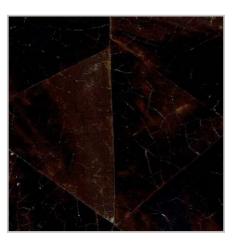

CRACKED EGGSHELL WITH BLACK BACKGROUND

YOUNG COCOSHELL WITH WHITE BACKGROUND

YOUNG COCOSHELL WITH BLACK BACKGROUND

OLD COCOSHELL WITH WHITE BACKGROUND

OLD COCOSHELL WITH BLACK BACKGROUND

TERMITE WITH BROWN BACKGROUND