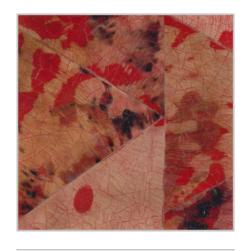

CRACKED EGGSHELL WITH BLACK BACKGROUND

YOUNG COCOSHELL WITH WHITE BACKGROUND

YOUNG COCOSHELL WITH BLACK BACKGROUND

OLD COCOSHELL WITH WHITE BACKGROUND

OLD COCOSHELL WITH BLACK BACKGROUND

TERMITE WITH BROWN BACKGROUND