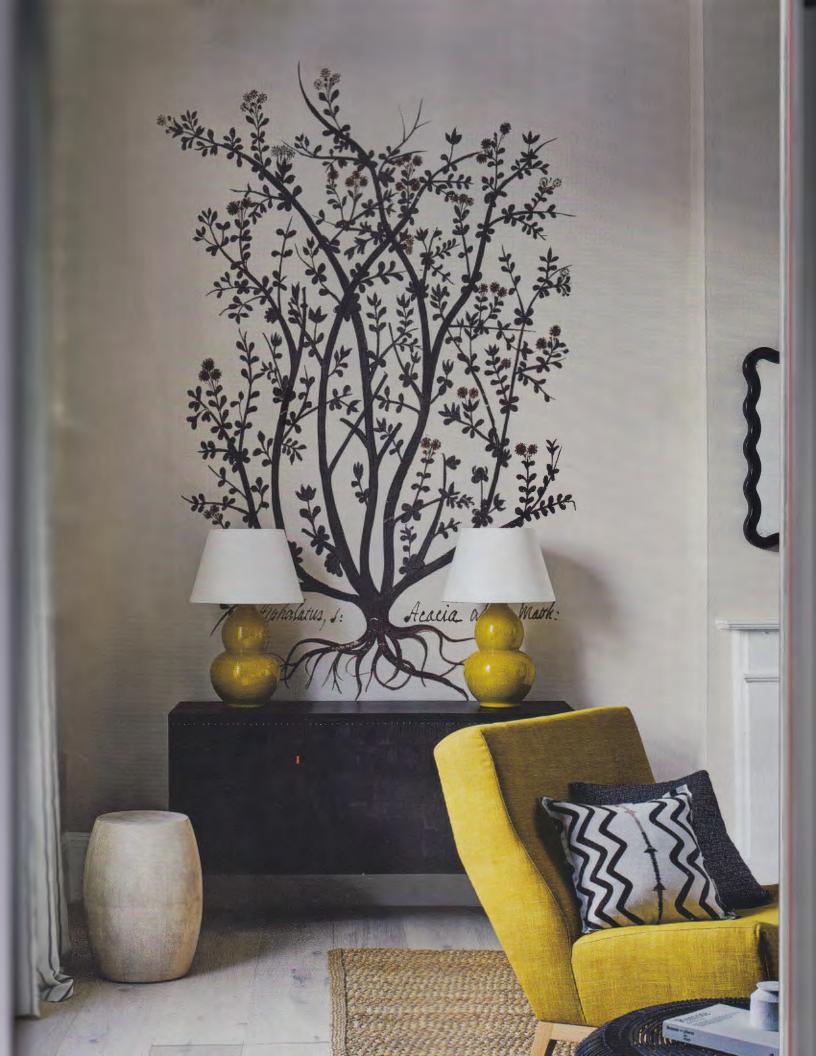

#### LIVING ROOM

Fitting neatly into the alcove of this pared-back monochrome space, this striking tree silhouette is balanced by perfectly positioned furniture.

OPPOSITE PAGE WALLS Materia Medica mural, £65sq m, Surface View.
FURNITURE Scorched Shake sideboard, H80xW150xD55cm, £4,600,
Sebastian Cox at The New Craftsmen. Theo chair, H90xW82xD90cm, £2,236
plus 5m fabric. The Odd Chair Company. Drum side table in Shagreen,
H50xW40xD30cm, £1,480. Simon Orrell Design. Flat rattan side table,
H35xD480cm, £275. Cox & Cox.

FABRICS Chair in C. be e. linen, £66m, Zoffany. Curtain in Brera Fino, linen, £77m, Error Cushion in Rick Rack in Chocolate, linen, £170m, Christian Back cushion in Aryn in Gunmetal, cotton mix, £60m, Romo.
FLOOR ING Froze Oak extra-matt hardwood, £89.99sq m, Quick-Step.
ACCESSORIES Case de Gourd lamps, £598 each; linen shades in Pembroke Line Stephen County and Keste square mirror in Bronze, £1,250, William £239.09sq m, Waveney Rush.