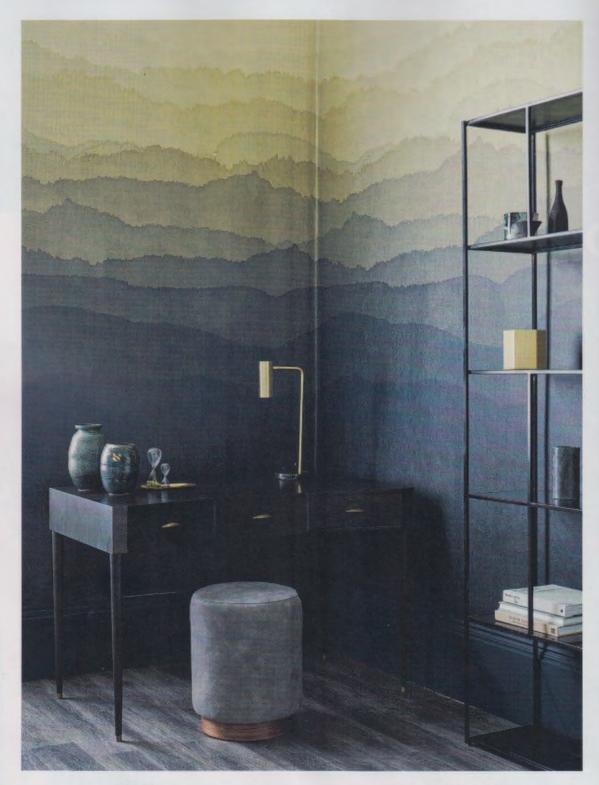

#### STUDY

A large-scale mural works beautifully in this small room, wrapping the walls in a watery landscape to create a calm, Zen-like space for quiet contemplation.

THIS PAGE WALLS Wray wallpaper, H300xW140cm, £295 panel; woodwork in Ink acrylic eggshell, £57 for 2.5L, both Zoffany.

FURNITURE Percy dressing table in ebonised oak, H76xW120xD60cm, £1,405. Julian Chichester. Penfold stool in Manhattan Grey leather, H47xDia36cm, £229; Aero shelving unit in Black, H195xW90xD30cm, £449, both Swoon Editions.

FLOORING Burnished Timber vinyl, £55sq m, Amtico.

ACCESSORIES Retro brass table lamp, £75; Marble jug in Black (on third shelf), £20, both French Connection. Abigail Schama gold lustre vessels (on desk), from £520 each; (on top shelf) Barry Stedman textured vessel, £228; Shinobu Hashimoto sake cup, £85; Akiko Hirai Still Life bottle, £115, all Maud & Mabel. Hay Time hourglasses, from £15 each; Hay brass tray, £15; Ferm Living brass hexagon pot, £32, all Nest.co.uk.